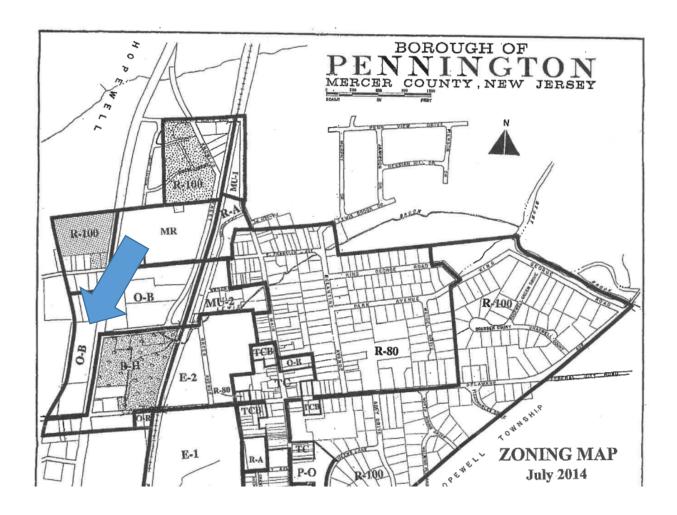

Aerial Photo Showing Subject and Surrounding Properties



Photo Showing Existing Sign Location / To Be Replaced



## Borough Zoning Map Showing Site



## Background monument is 10" deep painted aluminum with Aluminum plates for tenants Address is raised lettering (3/4")

## Modifications Internal lighting (back lighting) behind GNI plate Added digital sign with changing text, roughly 8'x1' Double faced sign (both sides)

8' NOW ACCEPTING NEW PATIENTS 7-8' x 1' GLOBAL **NEUROSCIENCES** INSTITUTE **NEUROSURGERY & NEUROLOGY BRANDNAME** 9' tagline here BRANDNAME **10 NORTH RT 31** 2'6"T

1.5 FT brick wall built
With greenery or flowers in the bed to make up space between the bottom
Of sign and top of brick