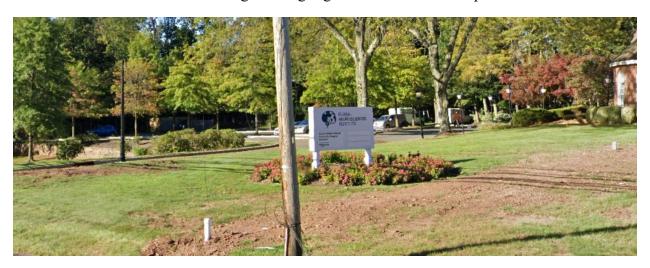

Aerial Photo Showing Subject and Surrounding Properties

Photo Showing Existing Sign Location / To Be Replaced