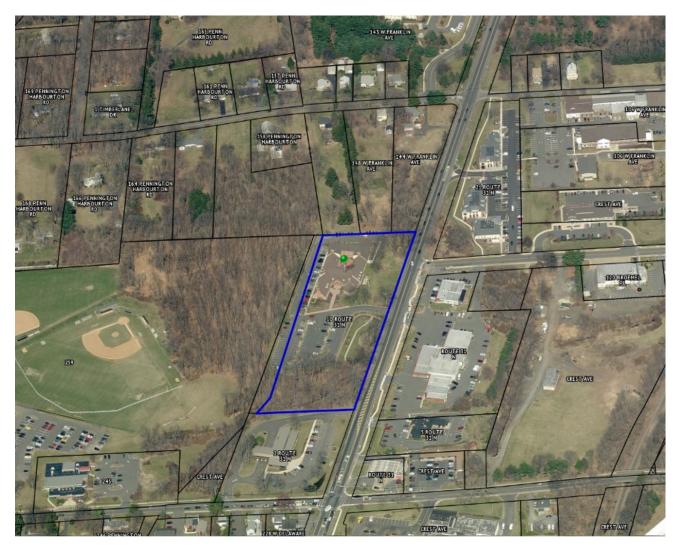

Aerial Photo Showing Subject and Surrounding Properties

Photo Showing Existing Sign Location / To Be Replaced