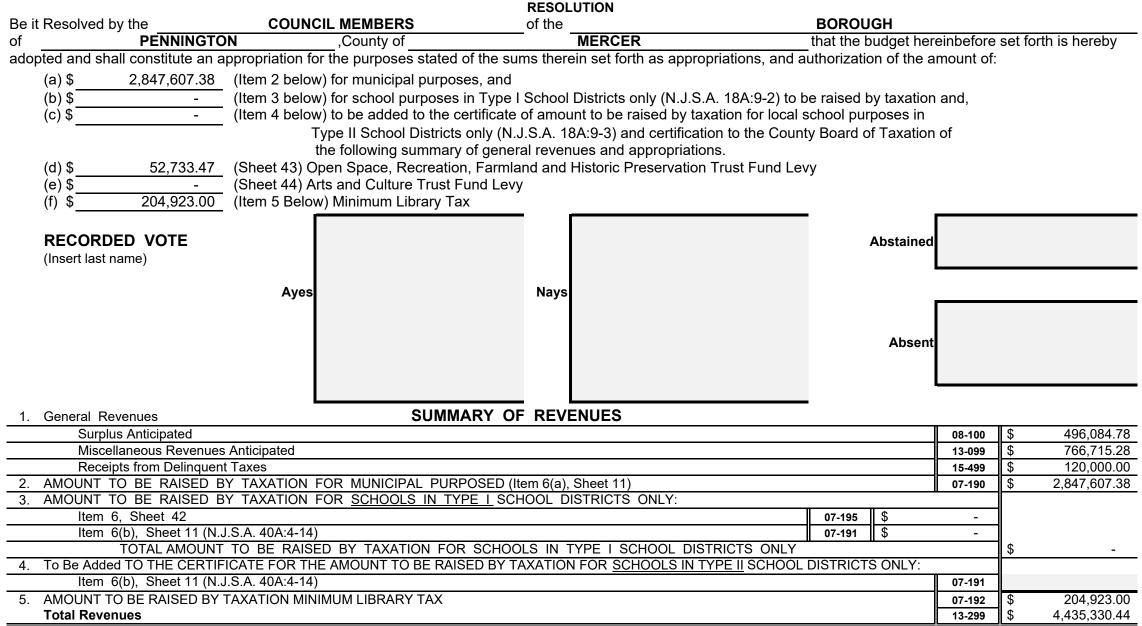

#### **Revenue and Appropriations Summaries**

| Summary of Revenues                            | Anticipated  |              |  |
|------------------------------------------------|--------------|--------------|--|
|                                                | 2023         | 2022         |  |
| 1. Surplus                                     | 496,084.78   | 492,299.33   |  |
| 2. Total Miscellaneous Revenues                | 766,715.28   | 670,174.52   |  |
| 3. Receipts from Delinquent Taxes              | 120,000.00   | 150,000.00   |  |
| 4. a) Local Tax for Municipal Purposes         | 2,847,607.38 | 2,638,248.46 |  |
| b) Addition to Local School District Tax       |              |              |  |
| c) Minimum Library Tax                         | 204,923.00   | 184,599.41   |  |
| Tot Amt to be Rsd by Taxes for Sup of Muni Bnd | 3,052,530.38 | 2,822,847.87 |  |
| Total General Revenues                         | 4,435,330.44 | 4,135,321.72 |  |

#### SUMMARY OF CURRENT FUND SECTION OF APPROVED BUDGET

|                                                                             |                   |                                                                 | YEAR 2023    |
|-----------------------------------------------------------------------------|-------------------|-----------------------------------------------------------------|--------------|
| General Appropriations For: (Reference to item and sheet number should be   | omitted in ac     | lvertised budget)                                               | xxxxxxxxxxx  |
| 1. Appropriations within "CAPS" -                                           |                   |                                                                 | xxxxxxxxxxx  |
| (a) Municipal Purposes {(Item H-1, Sheet 19)(N.J.S.A. 40A:4-45.2)}          |                   |                                                                 | 3,250,037.22 |
| 2. Appropriations excluded from "CAPS" -                                    |                   |                                                                 | xxxxxxxxxxx  |
| (a) Municipal Purposes {(Item H-2, Sheet 28)(N.J.S.A. 40A:4-53.3 as a       | mended)}          |                                                                 | 915,293.22   |
| (b) Local District School Purposes in Municipal Budget (Item K, Sheet       | 29)               |                                                                 | -            |
| Total General Appropriations excluded from "CAPS" (Item O,                  | Sheet 29)         |                                                                 | 915,293.22   |
| 3. Reserve for Uncollected Taxes (Item M, Sheet 29) Based on Estimated      | 98.28%            | Percent of Tax Collections                                      | 270,000.00   |
|                                                                             |                   | Building Aid Allowance 2023 - \$                                |              |
| 4. Total General Appropriations (Item 9, Sheet 29)                          |                   | for Schools-State Aid 2022 - \$                                 | 4,435,330.44 |
| 5. Less: Anticipated Revenues Other Than Current Property Tax (Item 5, Shee | et 11) (i.e. Surp | lus, Miscellaneous Revenues and Receipts from Delinquent Taxes) | 1,382,800.06 |
| 6. Difference: Amount to be Raised by Taxes for Support of Municipal Budge  | t (as follows     |                                                                 | xxxxxxxxxxx  |
| (a) Local Tax for Municipal Purposes Including Reserve for U                | ncollected T      | axes (Item 6(a), Sheet 11)                                      | 2,847,607.38 |
| (b) Addition to Local District School Tax (Item 6(b), Sheet 11)             |                   |                                                                 | -            |
| (c) Minimum Library Tax                                                     |                   |                                                                 | 204,923.00   |
|                                                                             |                   |                                                                 |              |
|                                                                             |                   |                                                                 |              |
|                                                                             |                   |                                                                 |              |
|                                                                             |                   |                                                                 |              |